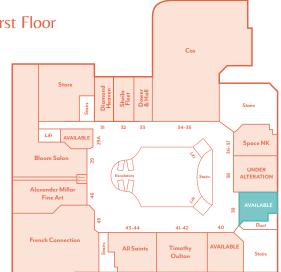

# UNIT 39 LEASING BROCHURE

Unit 39 occupies a dominant position on the First Floor of Princes Square.

The unit is adjacent to Space NK and The Pen Shop, with other nearby retailers including COS, French Connection, Vivienne Westwood and Dower & Hall.

### **RECENT LETTINGS:**

The Club House | All Saints | & Other Stories | Bloom

SHOP DINE MEET







# **DETAILS**

|          | SQ.FT | SQ.M |
|----------|-------|------|
| Internal | 855   | 79.4 |
| Total    | 855   | 79.4 |

## Rent

• £30,000

# Rates Payable

· £9,860

## Service Charge

· £16,373

## Insurance

• £1,197

## Marketing

• £839

#### **EPC**

• Available upon request.

# **FLOORPLAN** First Floor



# **UNIT PLAN**









## **CONTACT**

# Rakesh Joshi

**T** +44 (0)7741 385 322

**E** rjoshi@lcpproperties.co.uk

# part of MI Core

01384 400123



#### **Alex Williams**

**M** +44 (0)7741 951843

**E** awilliams@lcpproperties.co.uk

#### Stuart Moncur

**M** +44 (0)7887 795 506

**E** stuart.moncur@savills.com

## Charlie Hall

**M** +44 (0)7807 999 693

E charlie.hall@savills.com

## James Godfrey

**M** +44 (0)7768 190114

**E** james@culverwell.co.uk

























Savills and Culverwell for themselves and for the vendors or lessors of this property for whom they act, give notice that: (i) these particulars are a general outline only, for the guidance of prospective purchasers or tenants, and do not constitute the whole or any part of any offer or contract; (ii) Savil