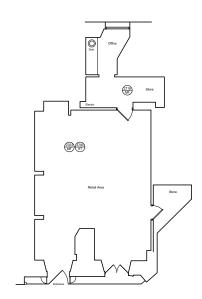

# UNIT 39 LEASING BROCHURE

Unit 39 occupies a dominant position on the First Floor of Princes Square.

The unit is adjacent to Space NK and The Pen Shop, with other nearby retailers including COS, French Connection, Vivienne Westwood and Dower & Hall.

### **RECENT LETTINGS:**

The Club House | All Saints | & Other Stories | Bloom

SHOP DINE MEET







# **DETAILS**

|          | SQ.FT | SQ.M |
|----------|-------|------|
| Internal | 855   | 79.4 |
| Total    | 855   | 79.4 |

## Rent

• £30,000

# Rates Payable

· £9,860

## Service Charge

· £16,373

## Insurance

• £1,197

## Marketing

• £839

#### **EPC**

• Available upon request.

# **FLOORPLAN** First Floor



# **UNIT PLAN**









## **CONTACT**

# Rakesh Joshi

**T** +44 (0)7741 385 322

**E** rjoshi@lcpproperties.co.uk

# part of MI Core

01384 400123



#### **Alex Williams**

**M** +44 (0)7741 951843

**E** awilliams@lcpproperties.co.uk

#### Stuart Moncur

**M** +44 (0)7887 795 506

**E** stuart.moncur@savills.com

## Charlie Hall

**M** +44 (0)7807 999 693

E charlie.hall@savills.com

## James Godfrey

**M** +44 (0)7768 190114

**E** james@culverwell.co.uk

























Savills and Culverwell for themselves and for the vendors or lessors of this property for whom they act, give notice that: (i) these particulars are a general outline only, for the guidance of prospective purchasers or tenants, and do not constitute the whole or any part of any offer or contract; (ii) Savills and Culverwell c